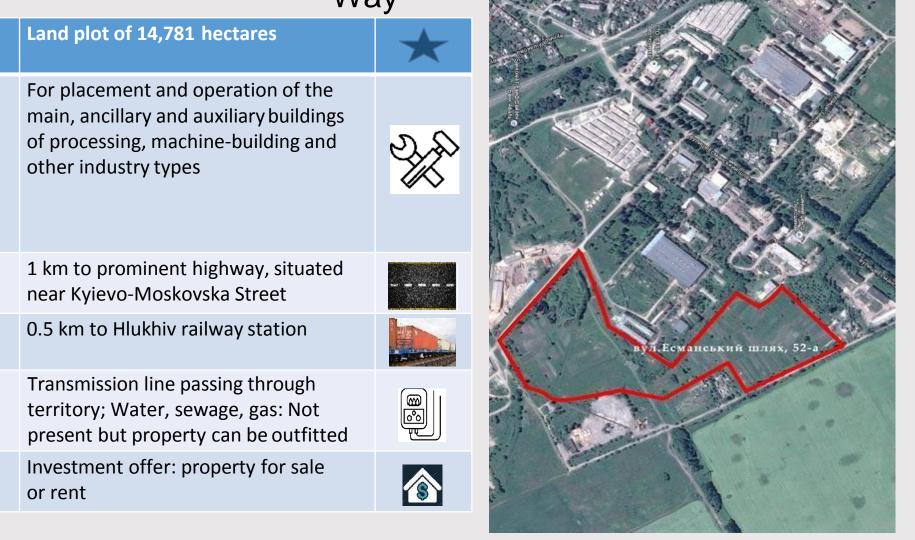

structures exist in Hlukhiv:

Joint-Stock Company Commercial Bank «Privatbank», Tereshchenko St, 44, and Tsiolkovskoho St, 6.



Branch of Sumy Regional Department of PJSC «State Savings Bank of Ukraine», Kyievo-Moskovska St, 36.

Joint-Stock Company «Raiffeisen Bank» Aval, Kyievo-Moskovska St, 24A



#### All directions open



The operational Hlukhiv railway station is capable of receiving and sending unlimited loads of cargo or materials in any direction in Ukraine.



## Availability of land and production areas



Hlukhiv offers a variety of land plots, both undeveloped land and the opportunity for building reuse.

At your request, our dedicated team will help you find the most suitable and optimal land for your business.

#### Undeveloped Lot at 52A Osmansky Way

1.

2.

3.

4.

5.



# Undeveloped Lot at 49 Industrial Street





# Undeveloped Lot at Voznesenskaya St., 2A and Kosmonavtov St., 1A

1.

2.

3.

4.

5.

#### Building at 10 Gogol Street

#### Land area of 0.8 hectares

- 1. Within building, there are workshops, warehouses, and administrative offices
- 2. For placement and operation of the main, ancillary and auxiliary buildings and structures of the enterprises of processing, machine-building and other industry
- 3. 1 km to prominent highway, situated near Kyievo-Moskovska Street
- 4. 0.5 km to Hlukhiv railway station
- Transmission line passing through territory;
  Water and sewage: present; Gas: Not present but property can be outfitted
- 6. Investment offer: property for sale or lease



8



Full information at the link: https://hlukhiv-rada.gov.ua/in