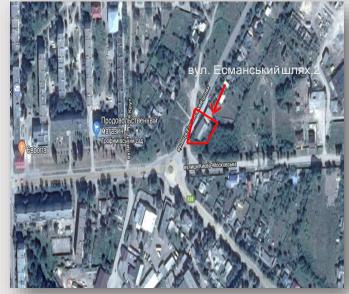

# Undeveloped Lot at Voznesenskaya St., 2A and Kosmonavtov St., 1A

1.

2.

3.

4.

5.