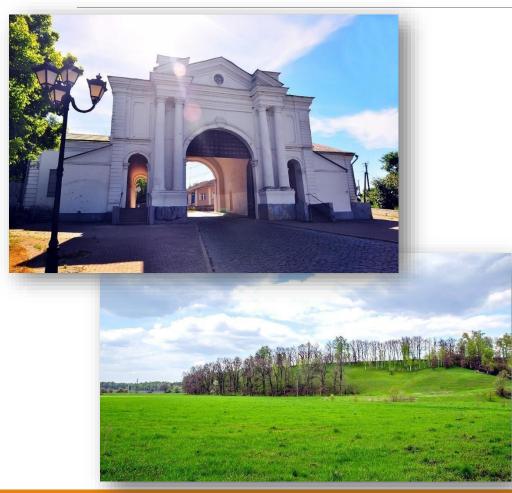

At the beginning of the third millennium, the monuments of ancient Hlukhiv, a city of great history, noble work and fine art, were completely restored, which changed its modern appearance to reflect its historic past. In September 2006, Hlukhiv participated in the All-Ukrainian Contest together with other settlements of Ukraine for the best welfare and maintenance of public order. The city was awarded the highest award: "Golden Phoenix".

The Hlukhiv National Wildlife Reserve oversees 7 historical and architectural monuments of national importance and 30 local monuments.