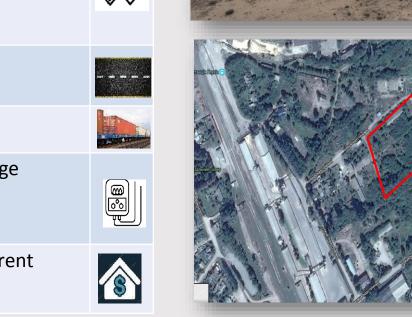

#### Building at 2 Osmanskiy Street

#### Land area of 0.117 ha

- 1. Former cafe with a total area of 0.6 thousand square meters
- 2. For placement and operation of the main, ancillary and auxiliary buildings and structures of the enterprises of processing, machinebuilding and other industry
- 0.1 km to prominent highway, situated near Kyievo-Moskovska Street
- 4. 0.5 km to Hlukhiv railway station
- 5. Electricity, centralized water and sewage are all present; Gas: Not present but property can be easilty outfitted
- 6. Investment offer: property for sale or rent