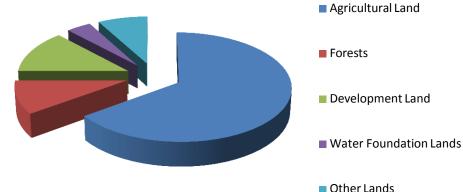

# Breakdown of Territory Lands

Structure of the Land Fund

The territory is 8.37 thousand hectares, including:

Agricultural land - 5.71 thousand hectares (including 5.04 thousand hectares of arable land)

Forests and other wooded areas - 0.735 thousand hectares

Built up land - 1,129 thousand hectares

Water foundation lands - 0,170 thousand hectares

Other lands - 0,528 thousand hectares