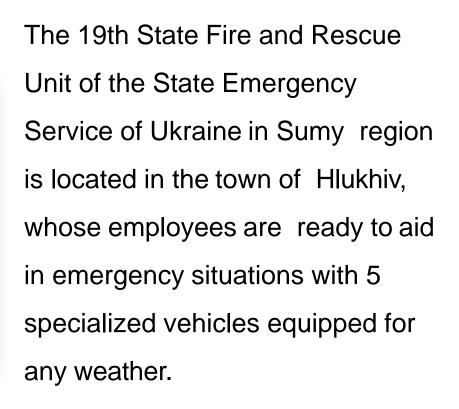

Youth Center**

In our territory there are the following schools:

- O. Dovzhenko Hlukhiv National Pedagogical University
- SA Kovpaka Hlukhiv Agricultural and Engineering Institute Sumy NAU
- Hlukhiv Medical School
- Hlukhiv Higher Vocational School;
- 7 secondary schools and 6 pre-schools



#### Hlukhiv is one of 6 hospital district centers in its oblast.



Centers are determined based on principles for accessibility, density and population, availability of ready medical centers and patient delivery and road connectivity.

> Primary care is provided by qualified specialists of the municipal non-profit enterprise "Hlukhiv Center for Primary Health Care."

Secondary care is provided by doctors and specialists of all departments of Hlukhiv Central District Hospital.



### Fire Security







#### **Financial support**



#### The following banking structures exist in Hlukhiv:

Joint-Stock Company Commercial Bank «Privatbank», Tereshchenko St, 44, and Tsiolkovskoho St, 6.



Branch of Sumy Regional Department of PJSC «State Savings Bank of Ukraine», Kyievo-Moskovska St, 36.

Joint-Stock Company «Raiffeisen Bank» Aval, Kyievo-Moskovska St, 24A



#### All directions open



The operational Hlukhiv railway station is capable of receiving and sending unlimited loads of cargo or materials in any direction in Ukraine.



## Availability of land and production areas



Hlukhiv offers a variety of land plots, both undeveloped land and the opportunity for building reuse.

At your request, our dedicated team will help you find the most suitable and optimal land for your business.