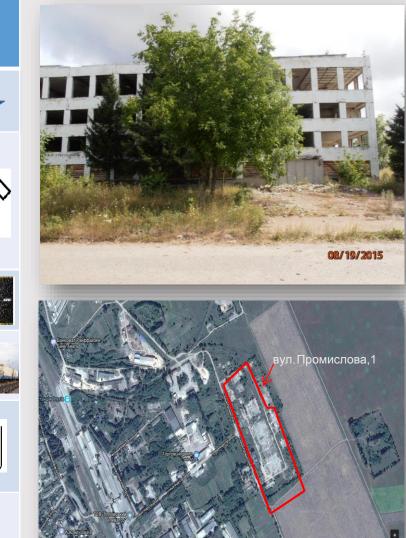

# Building at 1 Promyslova Street

| 1. | Former meat-packing plant with a total |
|----|----------------------------------------|
|    | area of 4.0 thousand square meters     |

- 2. For placement and operation of the main, ancillary and auxiliary buildings and structures of the enterprises of processing, machine-building and other industry
- 3. 1 km to prominent highway, situated near Kyievo-Moskovska Street
- 4. 1 km to Hlukhiv railway station
- 5. Electricity, centralized water and sewage are all present; Gas: Not present but property can be easilty outfitted
- 6. Investment offer: property for sale or rent

Full information at the link: https://hlukhiv-rada.gov.ua/investitsijna-diyalnist/ dodatkova-informatsiya-inv-diyalnosti/343-vilni-virobnichi-primishchennya

ඟා ං°ං