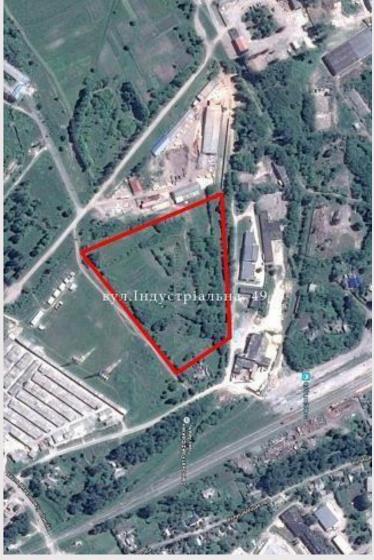

ny Commercial Bank «Privatbank», Tereshchenko St, 44, and Tsiolkovskoho St, 6.



Branch of Sumy Regional Department of PJSC «State Savings Bank of Ukraine», Kyievo-Moskovska St, 36.

Joint-Stock Company «Raiffeisen Bank» Aval, Kyievo-Moskovska St, 24A



#### All directions open



The operational Hlukhiv railway station is capable of receiving and sending unlimited loads of cargo or materials in any direction in Ukraine.



## Availability of land and production areas



Hlukhiv offers a variety of land plots, both undeveloped land and the opportunity for building reuse.

At your request, our dedicated team will help you find the most suitable and optimal land for your business.

#### Undeveloped Lot at 52A Osmansky Way

1.

2.

3.

4.

5.



# Undeveloped Lot at 49 Industrial Street





# Undeveloped Lot at Voznesenskaya St., 2A and Kosmonavtov St., 1A

1.

2.

3.

4.

5.

#### Building at 10 Gogol Street

#### Land area of 0.8 hectares

- 1. Within building, there are workshops, warehouses, and administrative offices
- 2. For placement and operation of the main, ancillary and auxiliary buildings and structures of the enterprises of processing, machine-building and other industry
- 3. 1 km to prominent highway, situated near Kyievo-Moskovska Street
- 4. 0.5 km to Hlukhiv railway station
- Transmission line passing through territory;
  Water and sewage: present; Gas: Not present but property can be outfitted
- 6. Investment offer: property for sale or lease



8



Full information at the link: https://hlukhiv-rada.gov.ua/investitsijna-diyalnist/ dodatkova-informatsiya-i