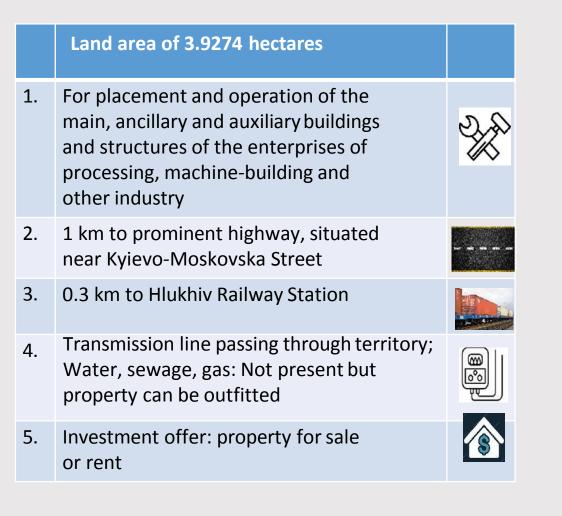

# Undeveloped Lot at Voznesenskaya St., 2A and Kosmonavtov St., 1A

1.

2.

3.

4.

5.