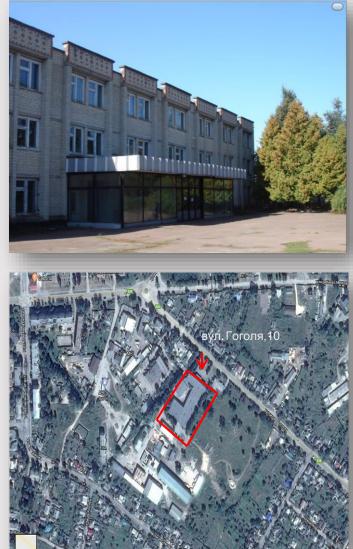

#### Building at 10 Gogol Street

#### Land area of 0.8 hectares

- 1. Within building, there are workshops, warehouses, and administrative offices
- 2. For placement and operation of the main, ancillary and auxiliary buildings and structures of the enterprises of processing, machine-building and other industry
- 3. 1 km to prominent highway, situated near Kyievo-Moskovska Street
- 4. 0.5 km to Hlukhiv railway station
- Transmission line passing through territory;
  Water and sewage: present; Gas: Not present but property can be outfitted
- 6. Investment offer: property for sale or lease