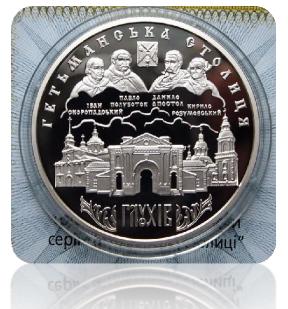

#### The city was founded in 992.

NBU Commemorative Coin "Hlukhiv" Between 1708-1764 after Baturyn's destruction, Hlukhiv became the Hetman Capital of the Zaporozhye Troops and was the residence of the Ukrainian Hetmans.