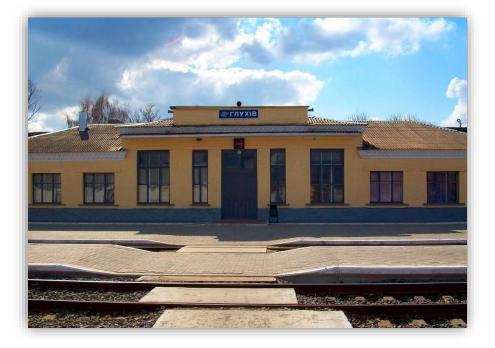

#### All directions open

The operational Hlukhiv railway station is capable of receiving and sending unlimited loads of cargo or materials in any direction in Ukraine.