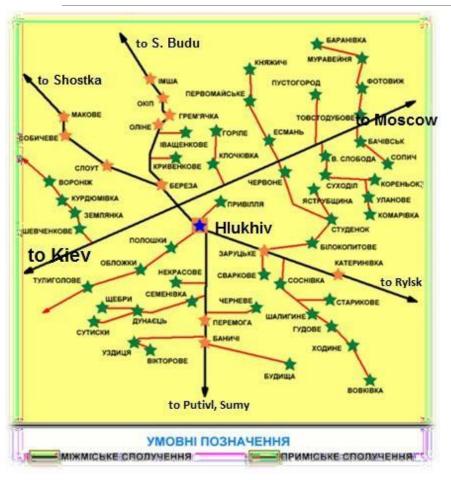

#### Transport communication to and from Hlukhiv

Transport corridors pass through the city:

-Highway M02 (E391), Kipti-Hlukhiv-Bachevsk International Corridor: provides transit transportation across Ukraine to Russia

-Highway P44, Putivlskaya St toward Sumy

-Highway P65 (E38), connects twoborder points with Russia, "Mykolaivka" and "Katerinova," through Sumy and Chernihiv oblasts

#### All directions open

The operational Hlukhiv railway station is capable of receiving and sending unlimited loads of cargo or materials in any direction in Ukraine.